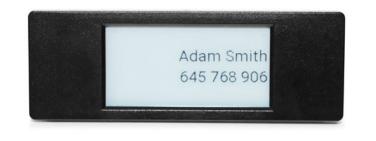

## **Electronic** nameplate

You can complete you
Jomabox with a modern
and comfortable electronic
nameplate