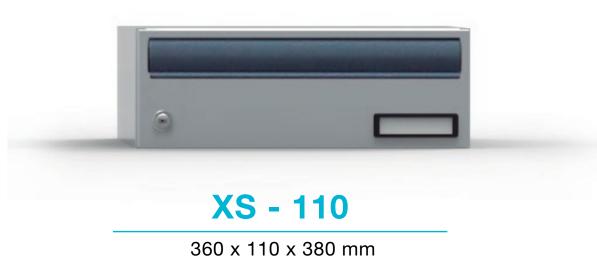

### Do you want to add mailboxes?

You can also integrate conventional **mailboxes** in your composition, to receive postal mail.