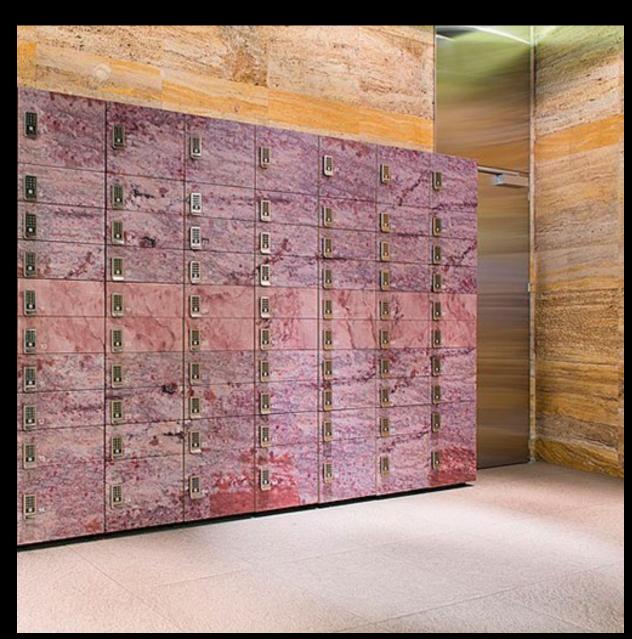

#### Marine Antirust finish

If you are living in a costal area with high humidity and marine salinity we recomend to apply Marine antirust finish to you bank.



#### Laser Engraving

You can add your address, name, flat number or logo by laser engraving.



## **Electronic** nameplate

You can complete you
Jomabox with a modern
and comfortable electronic
nameplate

## Electronic opening system

It allows you to deliver and collect all your online orders through a **free APP.** 



- You will receive all your packages at the first time.
- ✓ It's easy and comfortable.
- ✓ It's also fast and safe.

- Easy to install, it doesn't require wifi or any conection to electrical network.
- Customized, we study your case and we offer the best adapted solution to your needs.

## Portfolio

























## Do you want more information about Jomabox?

Call us and we will inform you



(+34) 945 381 772

CUSTOMER SERVICE
From Monday to Thursday from 7.00 to 17.00
Friday from 7.00 to 14.00

...or send us an email and we will get in touch:

joma@joma.es