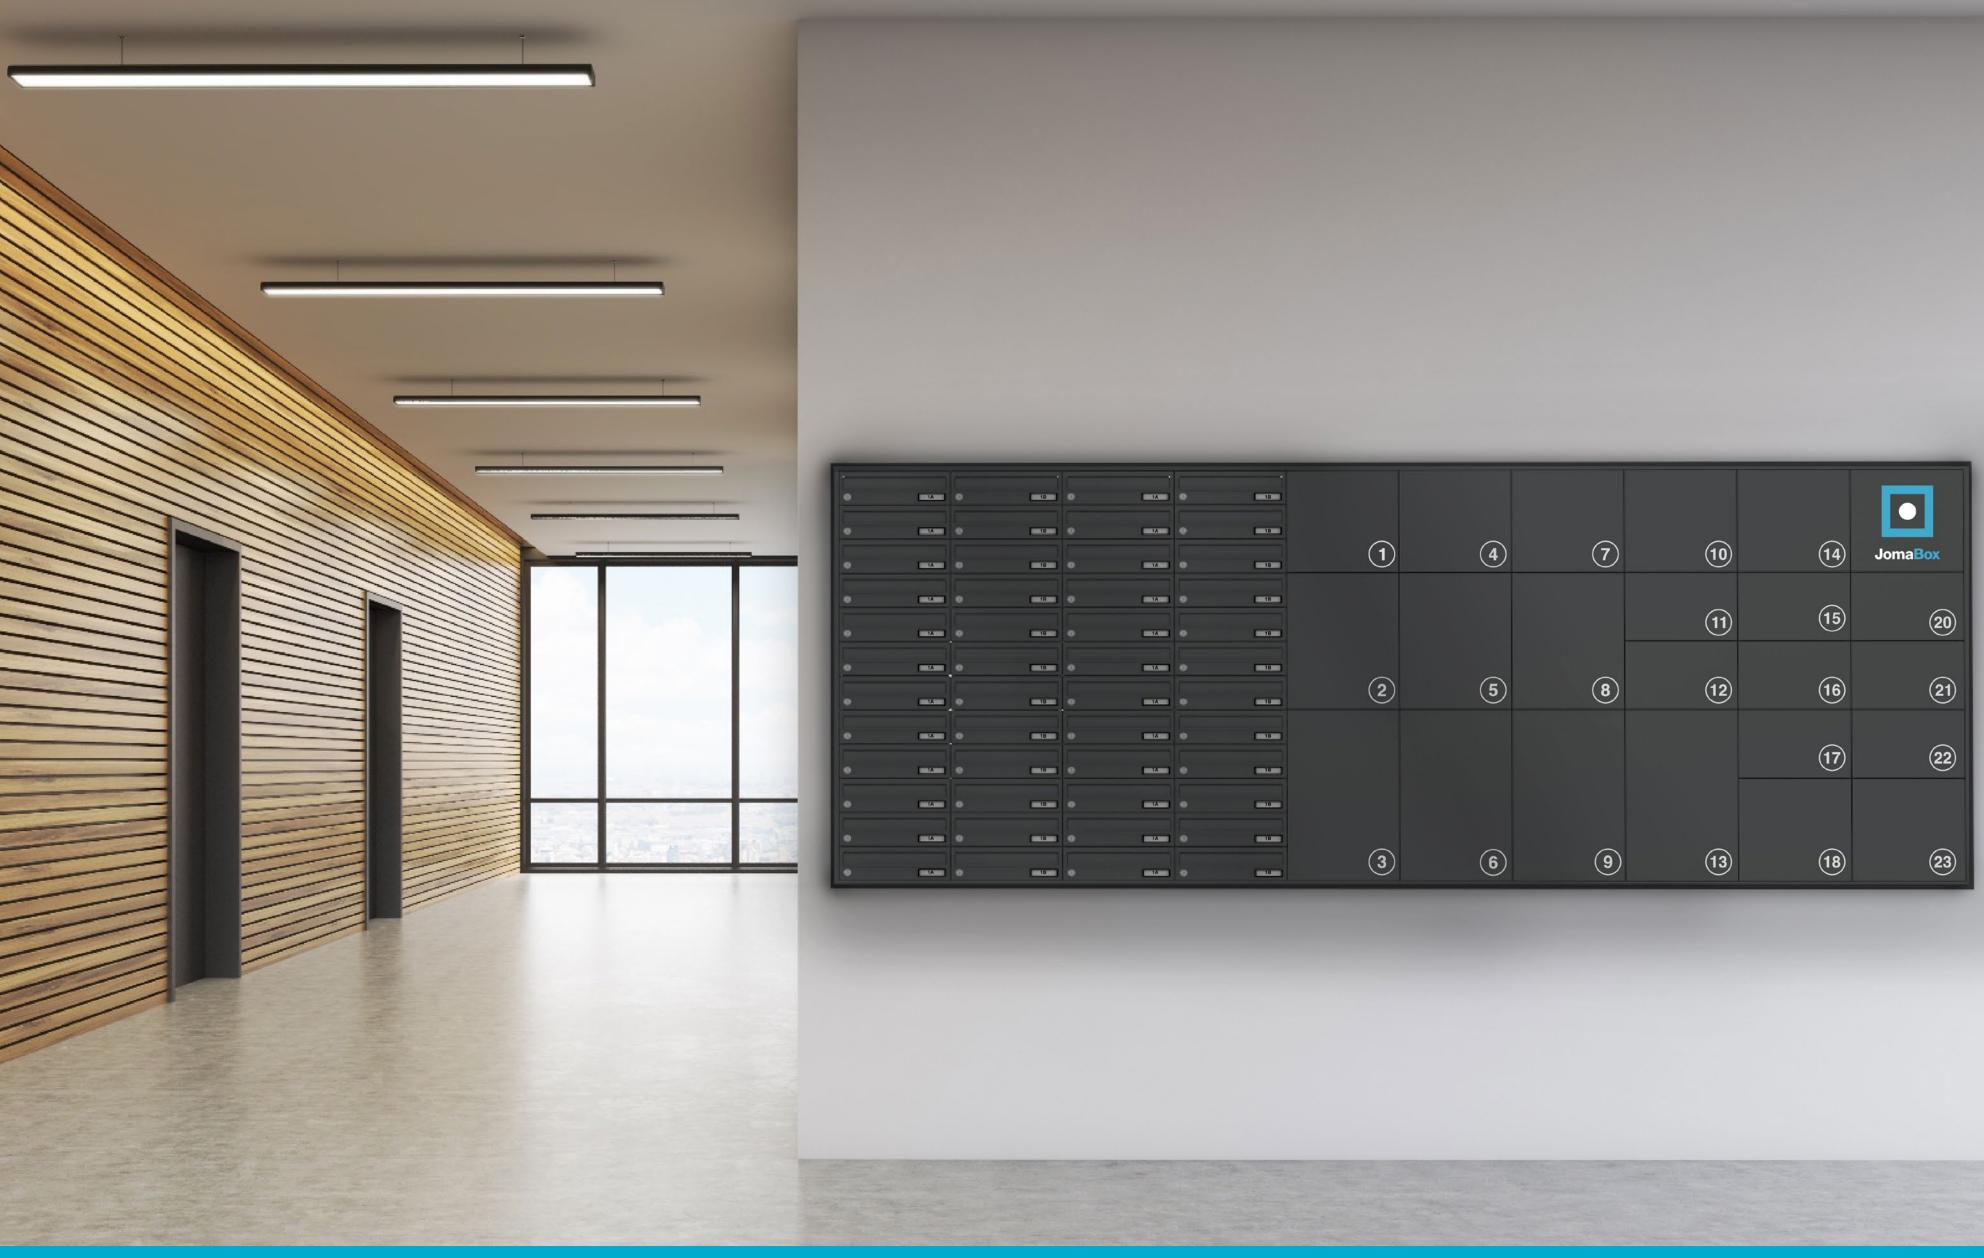

## Design you Jomabox composition!

Add **smart boxes** to your composition to **receive online orders**. You can choose between 4 sizes that can be combinable between them.

### Do you want to add mailboxes?

You can also integrate conventional **mailboxes** in your composition, to receive postal mail.

## Design to your own requirements

Recessed to a wall? Screwed to the ground with support? We offer multiple complements for a **correct instalation at any place**.