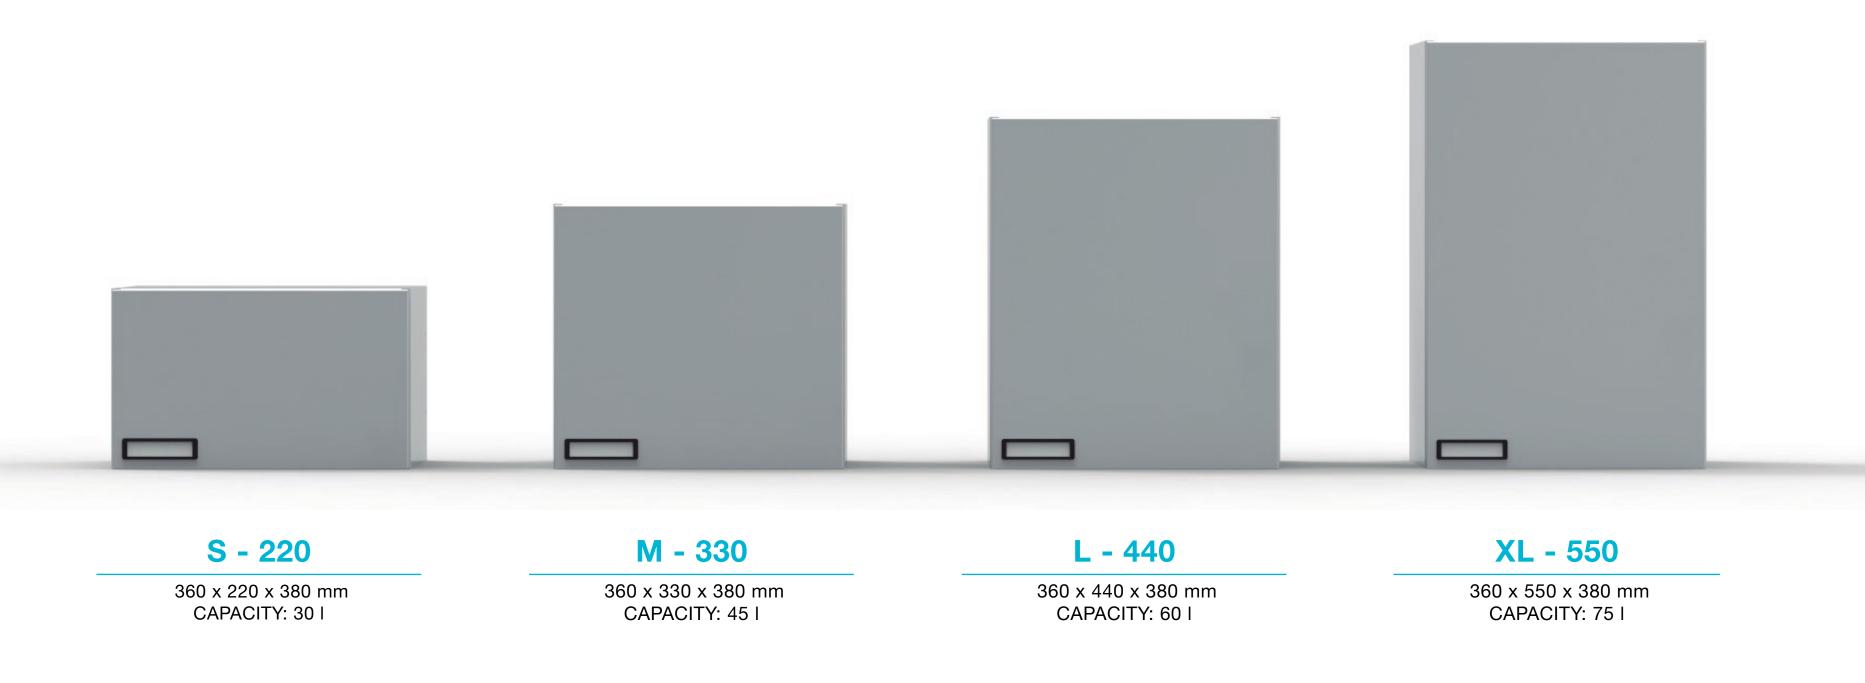

## Design you Jomabox composition!

Add **smart boxes** to your composition to **receive online orders**. You can choose between 4 sizes that can be combinable between them.