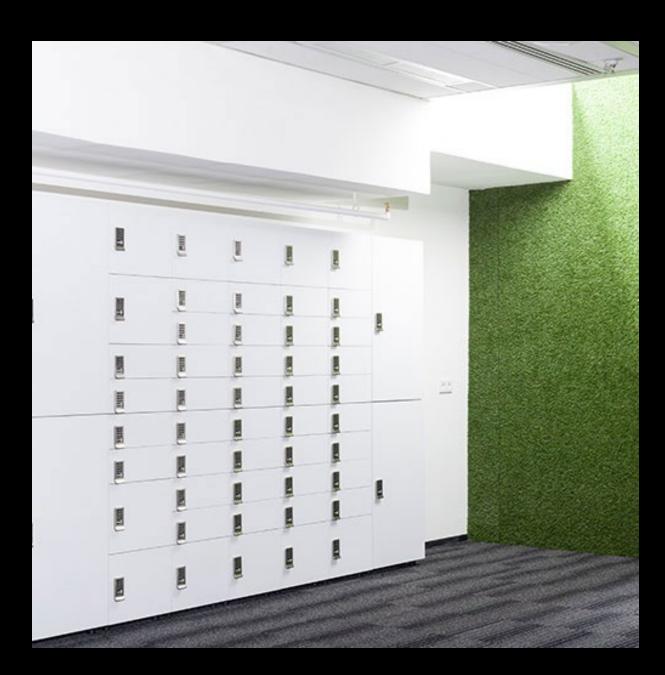

L.



#### Marine Antirust finish

If you are living in a costal area with high humidity and marine salinity we recomend to apply Marine antirust finish to you bank.



#### Laser Engraving

You can add your address, name, flat number or logo by laser engraving.



## **Electronic** nameplate

You can complete you
Jomabox with a modern
and comfortable electronic
nameplate

## Electronic opening system

It allows you to deliver and collect all your online orders through a **free APP.** 



- You will receive all your packages at the first time.
- ✓ It's easy and comfortable.
- ✓ It's also fast and safe.

- Easy to install, it doesn't require wifi or any conection to electrical network.
- Customized, we study your case and we offer the best adapted solution to your needs.

## Portfolio

























## Do you want more information about Jomabox?

Call us and we will inform you



(+34) 945 381 772

CUSTOMER SERVICE
From Monday to Thursday from 7.00 to 17.00
Friday from 7.00 to 14.00

...or send us an email and we will get in touch:

joma@joma.es