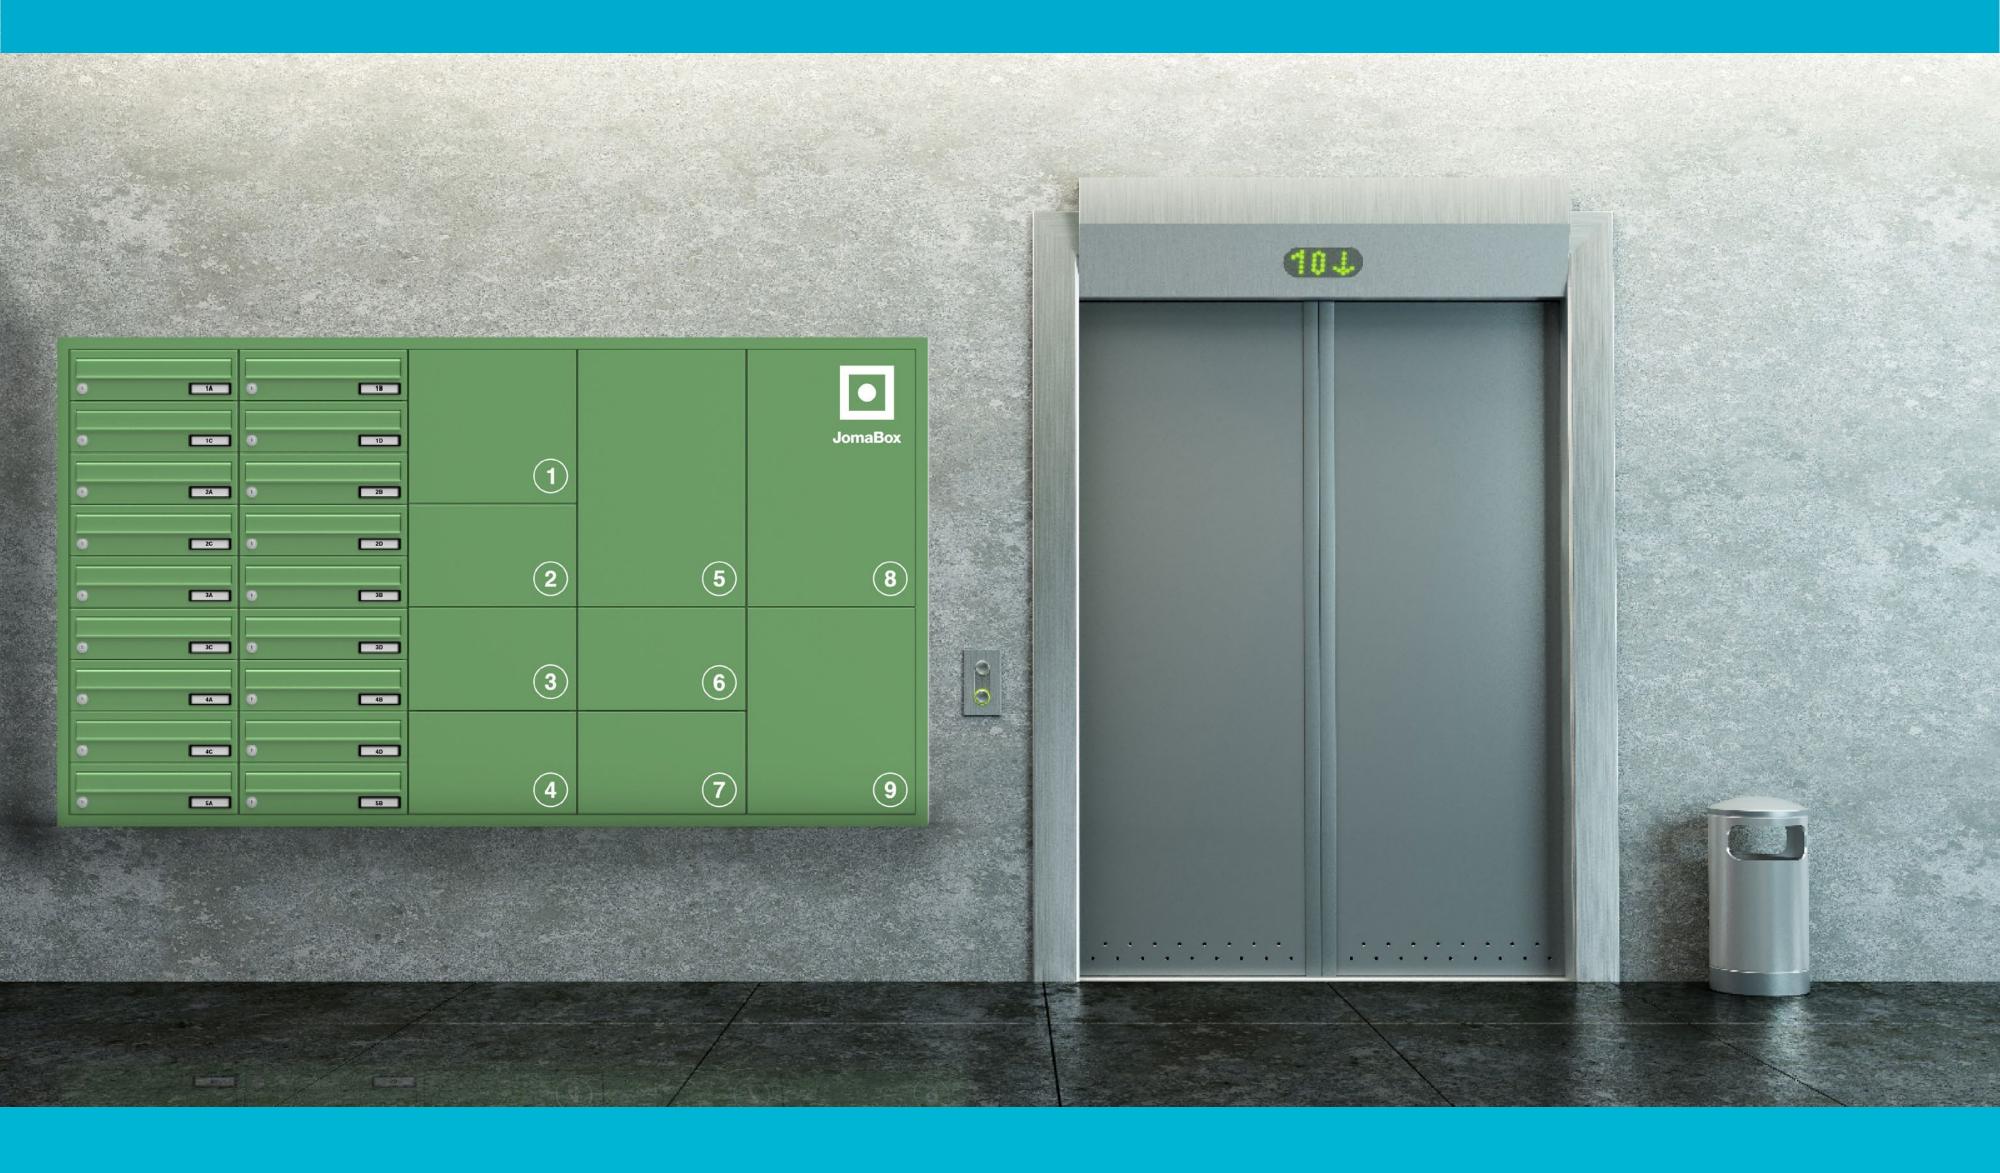

## Design you Jomabox composition!

Add **smart boxes** to your composition to **receive online orders**. You can choose between 4 sizes that can be combinable between them.

### Do you want to add mailboxes?

You can also integrate conventional **mailboxes** in your composition, to receive postal mail.