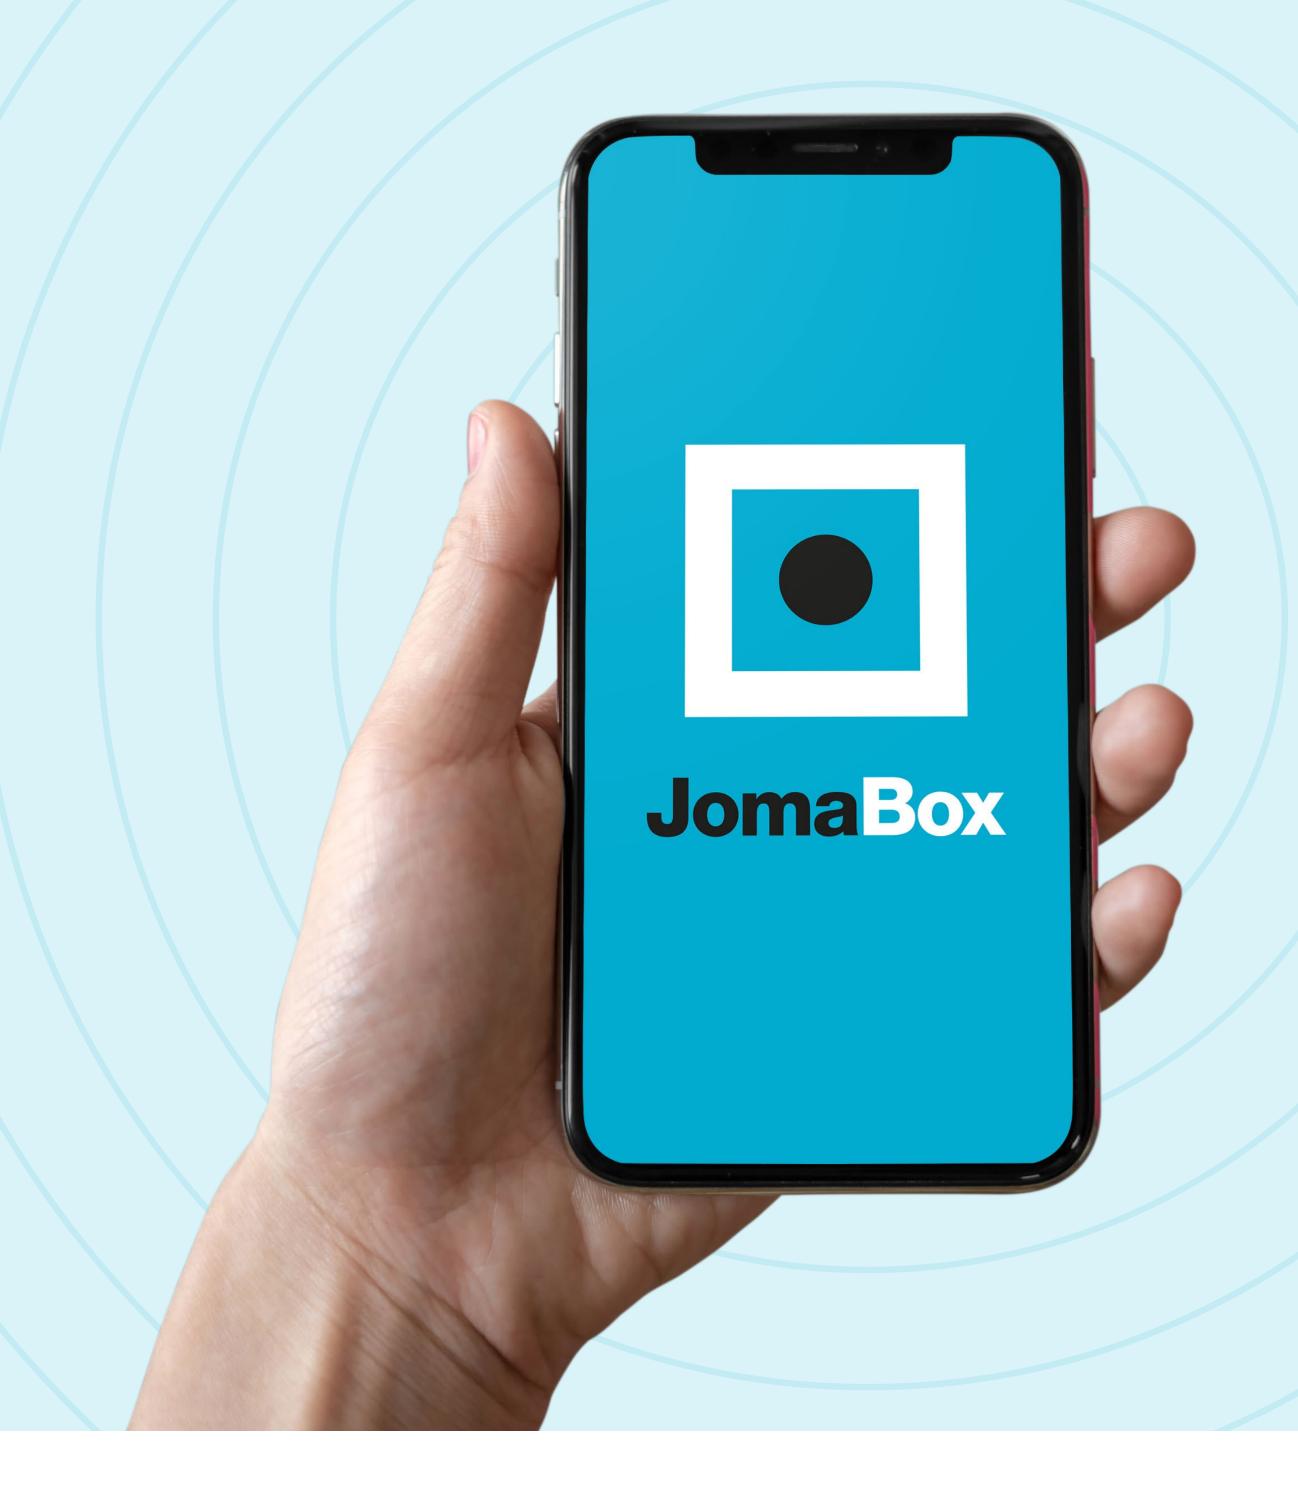

## Electronic opening system

It allows you to deliver and collect all your online orders through a **free APP.** 

- You will receive all your packages at the first time.
- ✓ It's easy and comfortable.
- ✓ It's also fast and safe.

- Easy to install, it doesn't require wifi or any conection to electrical network.
- Customized, we study your case and we offer the best adapted solution to your needs.