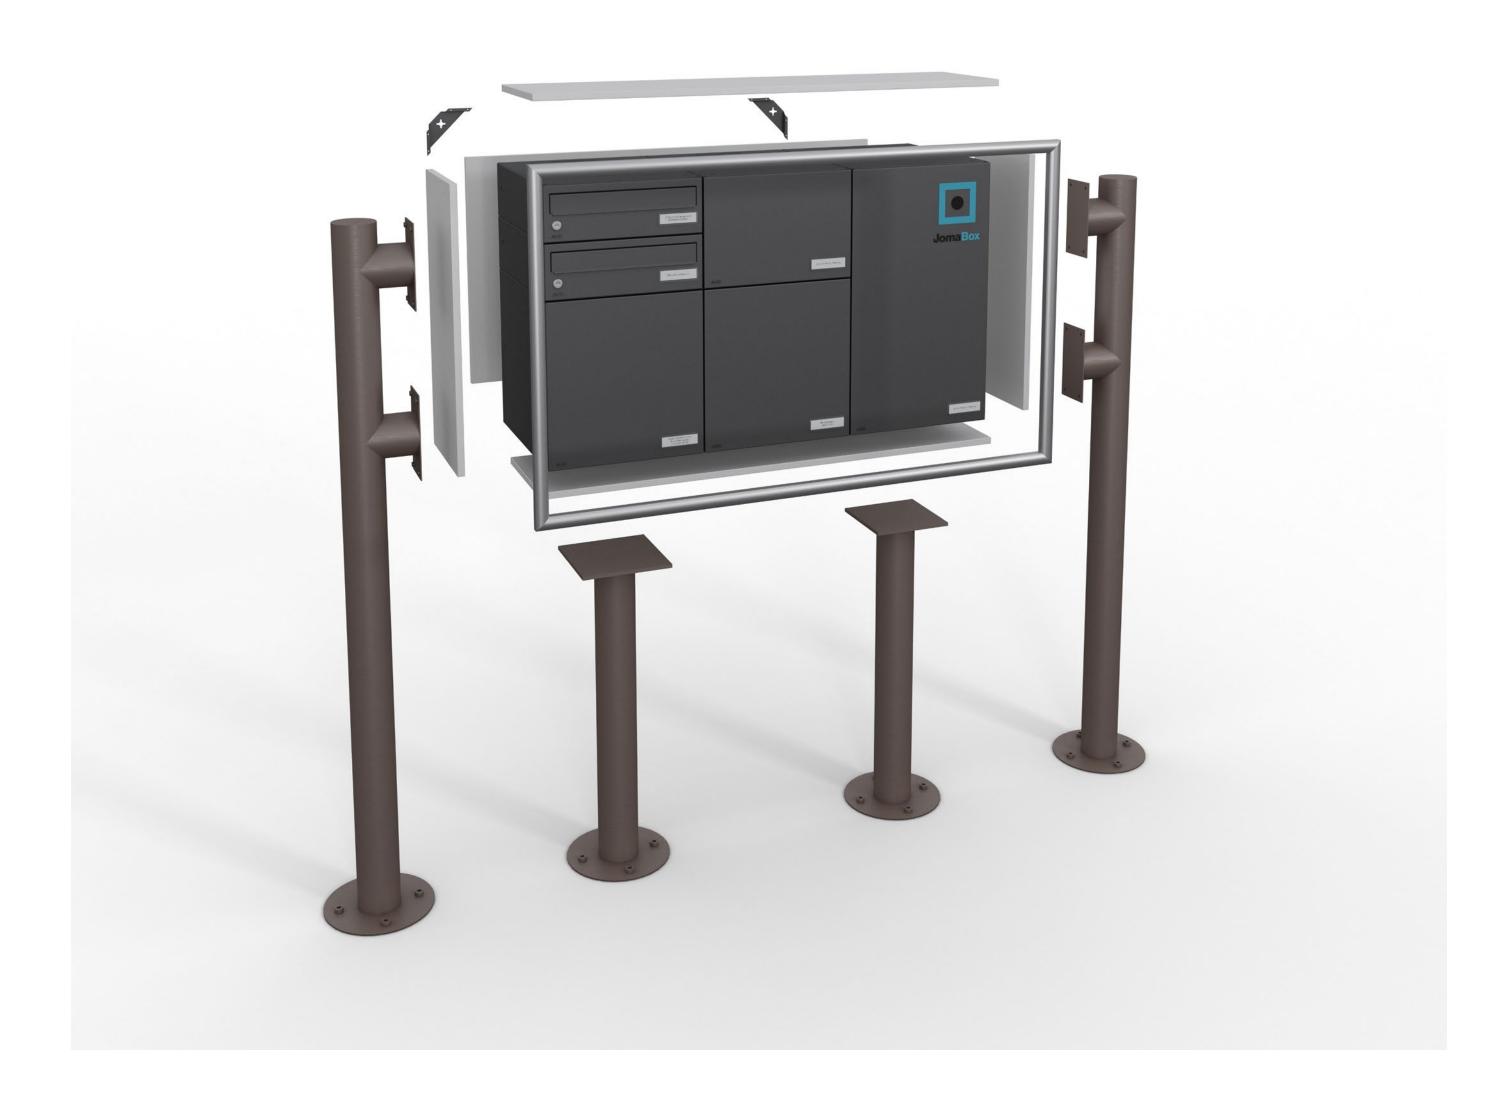

## Design to your own requirements

Recessed to a wall? Screwed to the ground with support? We offer multiple complements for a **correct instalation at any place**.

## Design you Jomabox composition!

Add **smart boxes** to your composition to **receive online orders**. You can choose between 4 sizes that can be combinable between them.

### Do you want to add mailboxes?

You can also integrate conventional **mailboxes** in your composition, to receive postal mail.