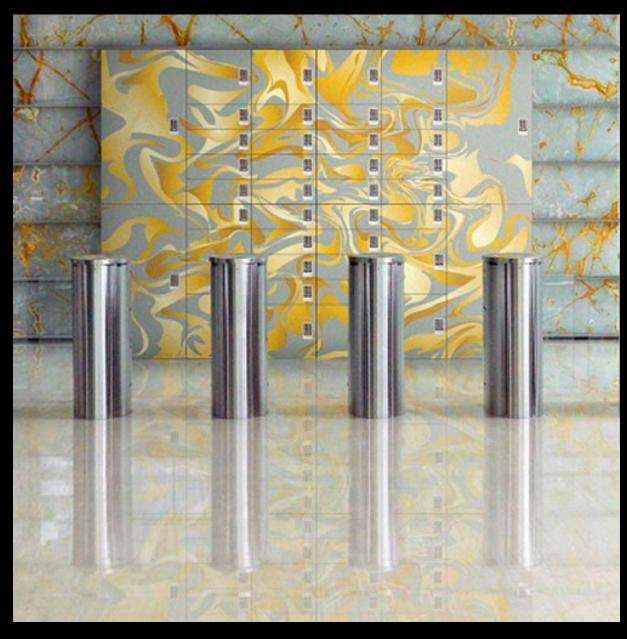

#### Marine Antirust finish

If you are living in a costal area with high humidity and marine salinity we recomend to apply Marine antirust finish to you bank.



#### Laser Engraving

You can add your address, name, flat number or logo by laser engraving.



## **Electronic** nameplate

You can complete you
Jomabox with a modern
and comfortable electronic
nameplate

## Electronic opening system

It allows you to deliver and collect all your online orders through a **free APP.** 



- You will receive all your packages at the first time.
- ✓ It's easy and comfortable.
- ✓ It's also fast and safe.

- Easy to install, it doesn't require wifi or any conection to electrical network.
- Customized, we study your case and we offer the best adapted solution to your needs.

## Portfolio

























## Do you want more information about Jomabox?

Call us and we will inform you



(+34) 945 381 772

CUSTOMER SERVICE
From Monday to Thursday from 7.00 to 17.00
Friday from 7.00 to 14.00

...or send us an email and we will get in touch:

joma@joma.es